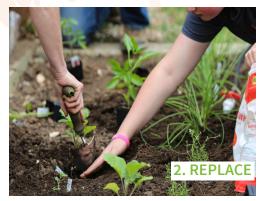

## REMOVE IT. REPLACE IT. SAVE! Transform your lawn in 3 simple steps!

Do it yourself or hire us at a discount!

Replace the space with free waterwise Garden In A Box kits

Save water and support pollinators!