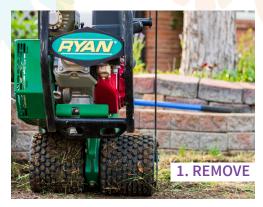

## REMOVE IT. REPLACE IT. SAVE! Transform your lawn in 3 simple steps!

Do it yourself or hire us at a discount!

Replace the space with free waterwise Garden In A Box kits

Save water and support pollinators!